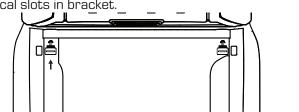

## Install Brackets

Remove right and left tie-down plugs from front wall of truck bed. Insert M8 nut assembly (C) through tie-down holes. Tighten using M6 Allen wrench (M), with the platform at the top of each vertically aligned bracket (B). Nut assembly tabs should be aligned with vertical slots in bracket.