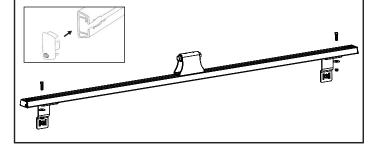

### Parts Included

A: 60" Track w/ End Caps

B: Mounting Bracket

C: M8 Nut Assembly

D: M8 Flat Washer

E: M8x40 Allen Bolt

F: M6 Nyloc Nut

G: M6x18 Flat Washer

H: M6x12 Flat Washer

I: M6x25 Allen Bolt

J: Track Plate

K: M6x18 Allen Bolt

L: 5mm Allen Wrench

M: 6mm Allen Wrench

\* Bike mounts not included.

# Install Track

Reinstall end caps. Mount track to brackets using an M6x25 Allen bolt (I), M6x12 flat washer (H), M6x18 flat washer (G), and M6 Nyloc nut (F) on each side. Tighten with M5 Allen wrench (L).