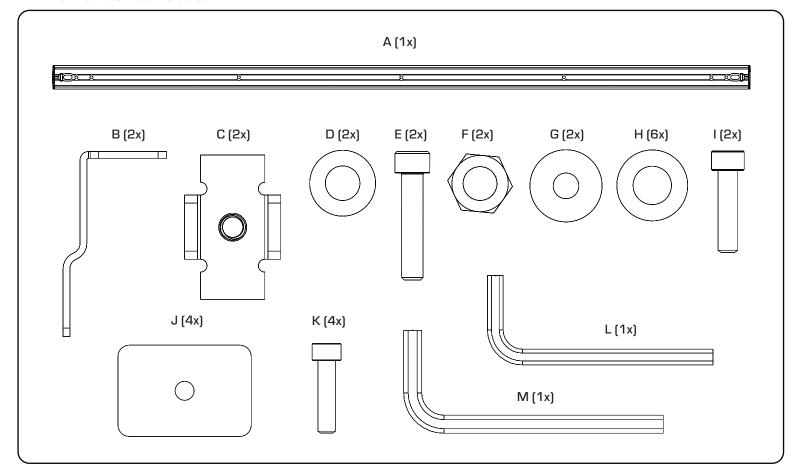

### Parts Included

A: 60" Track w/ End Caps

B: Mounting Bracket

C: M8 Nut Assembly

D: M8 Flat Washer

E: M8x40 Allen Bolt

F: M6 Nyloc Nut

G: M6x18 Flat Washer

H: M6x12 Flat Washer

I: M6x25 Allen Bolt

J: Track Plate

K: M6x18 Allen Bolt

L: 5mm Allen Wrench

M: 6mm Allen Wrench

\* Bike mounts not included.