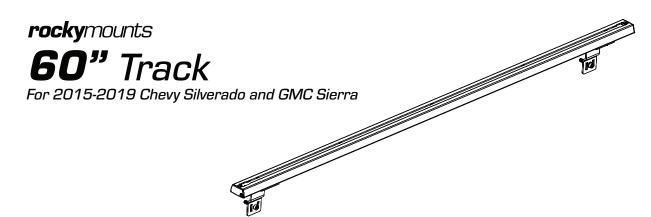

### Parts Included

A: 60" Track w/ End Caps

B: Mounting Bracket

C: M8 Nut Assembly

D: M8 Flat Washer

E: M8x40 Allen Bolt

F: M6 Nyloc Nut

G: M6x18 Flat Washer

H: M6x12 Flat Washer

I: M6x25 Allen Bolt

J: Track Plate

K: M6x18 Allen Bolt

L: 5mm Allen Wrench

M: 6mm Allen Wrench

\* Bike mounts not included.