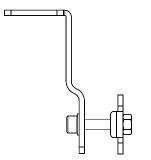

## Prepare Bracket

Assemble bracket (B) with M8x40 Allen bolt (E), M8 flat washer (D), and M8 nut assembly (C). Do not fully tighten nut - keep it loose to ease installation.